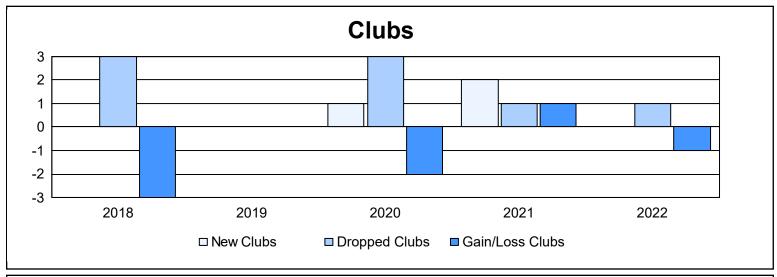

District 1 J

As of June 2022 Cumulative

| Year      | New<br>Clubs | Dropped<br>Clubs | Gain/<br>Loss<br>Clubs | New<br>Members | Charter<br>Members | Reinstate<br>Members | Transfer<br>Members | Total<br>Member<br>Added | Total<br>Members<br>Dropped | Gain/<br>Loss<br>Members |
|-----------|--------------|------------------|------------------------|----------------|--------------------|----------------------|---------------------|--------------------------|-----------------------------|--------------------------|
| 2017-2018 | 0            | 3                | -3                     | 157            | 0                  | 10                   | 4                   | 171                      | 266                         | -95                      |
| 2018-2019 | 0            | 0                | 0                      | 216            | 1                  | 11                   | 16                  | 244                      | 253                         | -9                       |
| 2019-2020 | 1            | 3                | -2                     | 147            | 23                 | 8                    | 10                  | 188                      | 215                         | -27                      |
| 2020-2021 | 2            | 1                | 1                      | 120            | 42                 | 3                    | 9                   | 174                      | 241                         | -67                      |
| 2021-2022 | 0            | 1                | -1                     | 183            | 2                  | 11                   | 8                   | 204                      | 247                         | -43                      |
| Average   | 1            | 2                | -1                     | 165            | 14                 | 9                    | 9                   | 196                      | 244                         | -48                      |