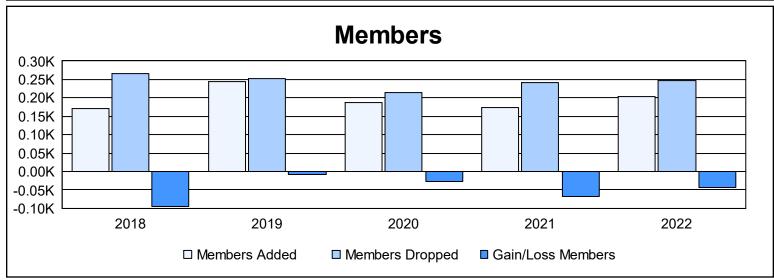

District 1 J

As of June 2022 Cumulative

| Year      | New<br>Clubs | Dropped<br>Clubs | Gain/<br>Loss<br>Clubs | New<br>Members | Charter<br>Members | Reinstate<br>Members | Transfer<br>Members | Total<br>Member<br>Added | Total<br>Members<br>Dropped | Gain/<br>Loss<br>Members |
|-----------|--------------|------------------|------------------------|----------------|--------------------|----------------------|---------------------|--------------------------|-----------------------------|--------------------------|
| 2017-2018 | 0            | 3                | -3                     | 157            | 0                  | 10                   | 4                   | 171                      | 266                         | -95                      |
| 2018-2019 | 0            | 0                | 0                      | 216            | 1                  | 11                   | 16                  | 244                      | 253                         | -9                       |
| 2019-2020 | 1            | 3                | -2                     | 147            | 23                 | 8                    | 10                  | 188                      | 215                         | -27                      |
| 2020-2021 | 2            | 1                | 1                      | 120            | 42                 | 3                    | 9                   | 174                      | 241                         | -67                      |
| 2021-2022 | 0            | 1                | -1                     | 183            | 2                  | 11                   | 8                   | 204                      | 247                         | -43                      |
| Average   | 1            | 2                | -1                     | 165            | 14                 | 9                    | 9                   | 196                      | 244                         | -48                      |